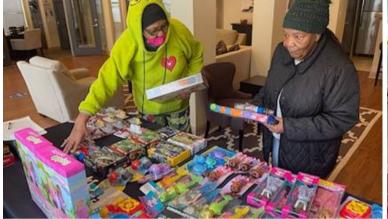

A special thanks to the Housing Authority of Mackinney and the Board of Commissioners, who worked with Toys for Tots and donated a hundred toys to children up to 12 years old at Merritt McGowan. Schooling Encouragement Foundation delivered the toys and distributed more than 80 pairs of Nike, Banana Republic, and Kohl's Christmas socks to the adult residents.

"Destined to be great" provided professional chefs teach residents how to prepare healthy meals for our Quarterly Health & Nutrition events.

Manna of Heaven started the after-school nutrition program at Ridge Parc and Ridge Parc II. The Emana team joined them to kick off the program with games and a fun celebration. In December, the Schooling Encouragement Foundation joined Emana to distribute more than 100 toys to the children at Ridge Parc and Meadow Parc.