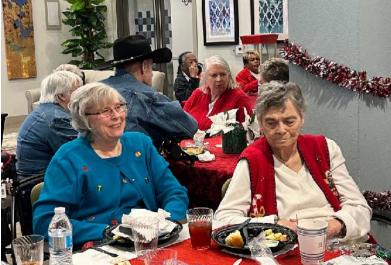

Emana and its partners hosted fun Christmas parties at Bethlehem Pioneer Place and Columbia Renaissance Senior Residences. Seniors enjoyed food, music, games and more.

We decorated the community rooms for Christmas and held door decoration contests for the residents. Prizes were awarded for first, second and third places.