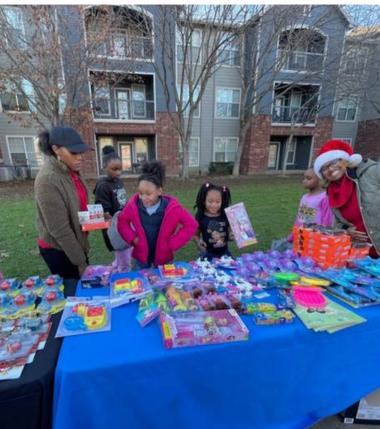

The other highlighted activities included Children's toys distribution at Ridge Parc, Meadow Parc, Rush Creek, Park at Sycamore, Ridge at Trinity, Ironwood Crossing, Treymore City Place, and Treymore North.

"Destined to be great" provided professional chefs teach residents how to prepare healthy meals for our Quarterly Health & Nutrition events.

Manna of Heaven started the after-school nutrition program at Ridge Parc and Ridge Parc II. The Emana team joined them to kick off the program with games and a fun celebration. In December, the Schooling Encouragement Foundation joined Emana to distribute more than 100 toys to the children at Ridge Parc and Meadow Parc.