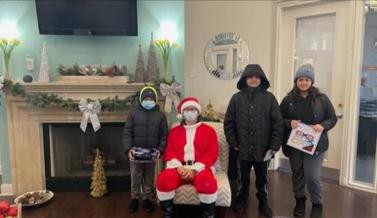

## **SUMMARY**

The Emana team worked with all its partners around the clock to make December memorable for all residents. The highlight events are Free Christmas Shopping at Newsome, the toys and socks distribution at Merritt McGowan by the Housing Authority of McKinney, Toys for Tots, and the Schooling Encouragement Foundation.

A special thanks to the Housing Authority of Mackinney and the Board of Commissioners, who worked with Toys for Tots and donated a hundred toys to children up to 12 years old at Merritt McGowan. Schooling Encouragement Foundation delivered the toys and distributed more than 80 pairs of Nike, Banana Republic, and Kohl's Christmas socks to the adult residents.