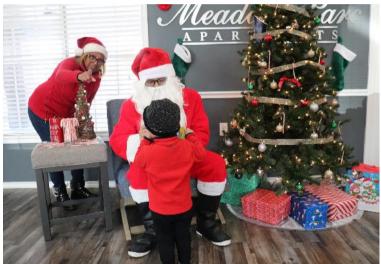

Emana and its partners hosted fun Christmas parties at Bethlehem Pioneer Place and Columbia Renaissance Senior Residences. Seniors enjoyed food, music, games and more.

We decorated the community rooms for Christmas and held door decoration contests for the residents. Prizes were awarded for first, second and third places.