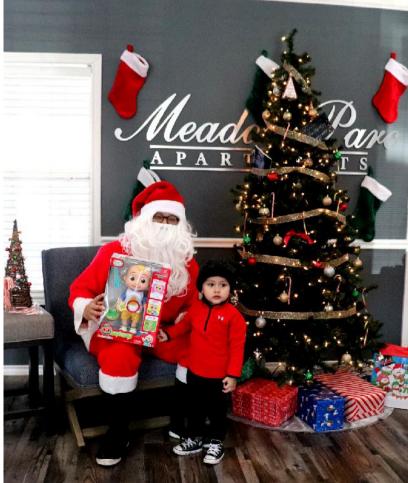

#### Meadow Parc

| Date    | Activity             | Ву                                           | Description                    | Participants |
|---------|----------------------|----------------------------------------------|--------------------------------|--------------|
| Dec-15  | Social               | Emana, Valet Living                          | Lunch and Learn                | 3            |
| Dec-20  | Social               | Schooling Encouragement<br>Foundation, Emana | Christmas Gifts                | 31           |
| Mon-Fri | After School Program | Manna of Heaven                              | After School Nutrition Program | 575          |
|         |                      |                                              | TOTAL MONTHLY PARTICIPANTS     | 609          |